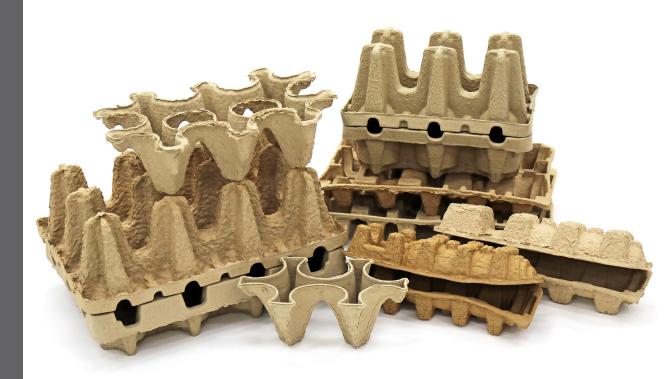

## **Molded Fiber**

#### What Is It?

- · Interior packaging for eComm shipments.
- · Recyclable alternative to polystyrene, such as Styrofoam®.
- · Made of 100% recycled content.